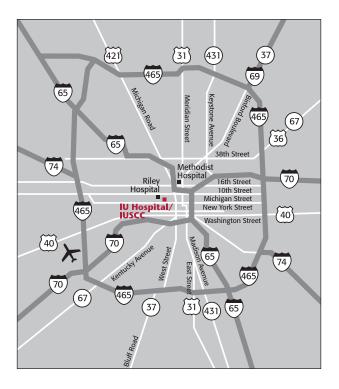

## Directions/Parking for Indiana University Hospital/Indiana University Melvin and Bren Simon Cancer Center

From the Northeast • I-69 South to I-465 South. Then to I-70 West to I-65 North to Dr. MLK Jr./West Street (Exit 114). Follow West Street (south) to Michigan Street. Turn right (west) on Michigan Street. For IU Hospital appointments or visits, follow to University Boulevard. Turn right (north) on University Boulevard and follow to the IU Hospital Main Entrance on the left, and then to the IU Hospital Patient/Visitor Parking Garage. For IU Simon Cancer Center appointments, continue on Michigan Street. To park in the Vermont Street Parking Garage, turn left onto Barnhill Drive, then left again onto Vermont Street. Entrance to the garage is on the left. For valet parking, turn right into the Michigan Street and proceed to the Barnhill Drive entrance circular drive.

From the North • Meridian Street south to Michigan Street. Turn right (west) on Michigan Street. For IU Hospital appointments or visits, follow to University Boulevard. Turn right (north) on University Boulevard and follow to the IU Hospital Main Entrance on the left, and then to the IU Hospital Patient/Visitor Parking Garage. For IU Simon Cancer Center appointments, continue on Michigan Street. To park in the Vermont Street Parking Garage, turn left onto Barnhill Drive, then left again onto Vermont Street. Entrance to the garage is on the left. For valet parking, turn right into the Michigan Street entrance circular drive, or turn right from Michigan Street and proceed to the Barnhill Drive entrance circular drive.

From the Northwest • I-65 South to Dr. MLK Jr./West Street (Exit 114). Follow West Street (south) to Michigan Street. Turn right (west) on Michigan Street. For IU Hospital appointments or visits, follow to University Boulevard. Turn right (north) on University Boulevard and follow to the IU Hospital Main Entrance on the left, and then to the IU Hospital Patient/Visitor Parking Garage. For IU Simon Cancer Center appointments, continue on Michigan Street. To park in the Vermont Street Parking Garage, turn left onto Barnhill Drive, then left again onto Vermont Street. Entrance to the garage is on the left. For valet parking, turn right into the Michigan Street entrance circular drive, or turn right from Michigan Street and proceed to the Barnhill Drive entrance circular drive.

From the West • I-74 East to Crawfordsville Road (Speedway) which turns into 16th Street. Follow (east) to Dr. MLK Jr. Street. Turn right (southeast) on Dr. MLK Jr. Street which turns into Indiana Avenue. For IU Hospital appointments or visits, follow Indiana Avenue to University Boulevard. Turn right (south) on University Boulevard and follow to the IU Hospital Main Entrance on the right, and then to the IU Hospital Patient/Visitor Parking Garage. For IU Simon Cancer Center appointments, follow University Boulevard to Michigan Street and turn right. Continue on Michigan Street. To park in the Vermont Street Parking Garage, turn left onto Barnhill Drive, then left again onto Vermont Street. Entrance to the garage is on the left. For valet parking, turn right into the Michigan Street entrance circular drive, or turn right from Michigan Street and proceed to the Barnhill Drive entrance circular drive.

From the Southwest • I-70 East to West Street (Exit 79). Turn left (north) on Missouri Street which turns into West Street and follow to Michigan Street. Turn left (west) on Michigan Street. For IU Hospital appointments or visits, follow to University Boulevard. Turn right (north) on University Boulevard and follow to the IU Hospital Main Entrance on the left, and then to the IU Hospital Patient/Visitor Parking Garage. For IU Simon Cancer Center appointments, continue on Michigan Street. To park in the Vermont Street Parking Garage, turn left onto Barnhill Drive, then left again onto Vermont Street. Entrance to the garage is on the left. For valet parking, turn right into the Michigan Street entrance circular drive, or turn right from Michigan Street and proceed to the Barnhill Drive entrance circular drive.

From the South • I-65 North to I-70 West to West Street (Exit 79). Turn right (north) on Missouri Street which turns into West Street and follow to Michigan Street. Turn left (west) on Michigan Street. For IU Hospital appointments or visits, follow to University Boulevard. Turn right (north) on University Boulevard and follow to the IU Hospital Main Entrance on the left, and then to the IU Hospital Patient/Visitor Parking Garage. For IU Simon Cancer Center appointments, continue on Michigan Street. To park in the Vermont Street Parking Garage, turn left onto Barnhill Drive, then left again onto Vermont Street. Entrance to the garage is on the left. For valet parking, turn right into the Michigan Street entrance circular drive, or turn right from Michigan Street and proceed to the Barnhill Drive entrance circular drive.

From the Southeast • I-74 West to I-465 North. Then I-70 West to West Street (Exit 79). Turn right (north) on Missouri Street which turns into West Street and follow to Michigan Street. Turn left (west) on Michigan Street. For IU Hospital appointments or visits, follow to University Boulevard. Turn right (north) on University Boulevard and follow to the IU Hospital Main Entrance on the left, and then to the IU Hospital Patient/Visitor Parking Garage. For IU Simon Cancer Center appointments, continue on Michigan Street. To park in the Vermont Street Parking Garage, turn left onto Barnhill Drive, then left again onto Vermont Street. Entrance to the garage is on the left. For valet parking, turn right into the Michigan Street entrance circular drive, or turn right from Michigan Street and proceed to the Barnhill Drive entrance circular drive.

From the East • I-70 West to I-65 North to Dr. MLK Jr./West Street (Exit 114). Turn left (south) to Michigan Street and then turn right (west) on Michigan Street. For IU Hospital appointments or visits, follow to University Boulevard. Turn right (north) on University Boulevard and follow to the IU Hospital Main Entrance on the left, and then to the IU Hospital Patient/Visitor Parking Garage. For IU Simon Cancer Center appointments, continue on Michigan Street. To park in the Vermont Street Parking Garage, turn left onto Barnhill Drive, then left again onto Vermont Street. Entrance to the garage is on the left. For valet parking, turn right into the Michigan Street entrance circular drive, or turn right from Michigan Street and proceed to the Barnhill Drive entrance circular drive.