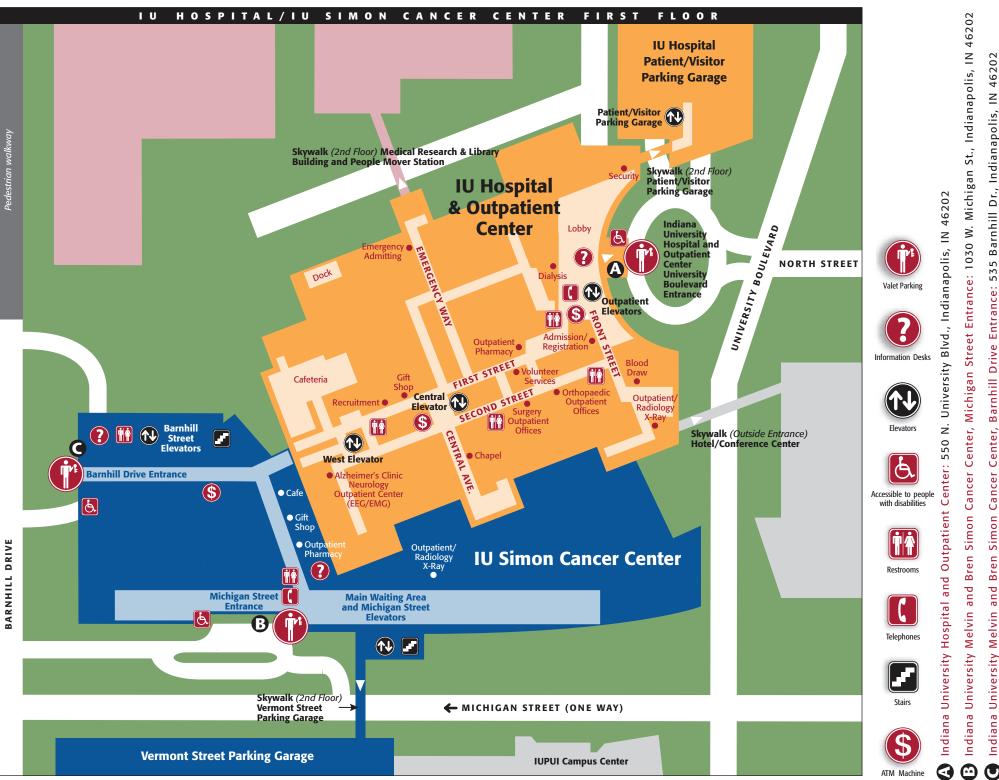

## PARKING OPTIONS FOR YOUR VISIT

Valet Parking: The most convenient way to park is to use Valet Parking, available at IU Hospital and both entrances of the IU Simon Cancer Center. You can enter the circular drive located at all sites, give the attendant your keys and receive a ticket. The attendant will park for you while you are in the building. The cost is a flat rate of \$5, and, please, NO tipping. IU Hospital Valet is located off of University Boulevard. IU Simon Cancer Center Valet is accessed at both the Michigan Street and Barnhill Drive entrances.

**IU Hospital Patient/Visitor Parking Garage:** This garage is attached to the IU Hospital and Outpatient Center and can be accessed from University Boulevard. After turning into the circular drive, make an immediate right into garage. This garage is frequently very busy between the hours of 9 a.m. to 2 p.m. If you cannot find a parking space, please notify attendant as you leave this garage and proceed to either Valet Parking or another nearby campus garage. North Street Parking Garage: You may turn east onto North Street off of University Boulevard to use this garage, located on the right, just beyond the University Place Hotel. The five-minute walk to the IU Hospital entrance can be made using North Street sidewalks or the covered skywalk connecting to the hotel's second floor. Parking spaces are usually available throughout the day in this garage.

Vermont Street Parking Garage: The garage is an option for patients/visitors who have appointments at the IU Simon Cancer Center. To locate this garage, go west on Michigan Street (one-way street), turn left on Barnhill Drive, left on Vermont Street and left into the garage. IU Simon Cancer Center has a number of reserved spaces on the third floor of the garage to accommodate patients. A skywalk connects that garage area to the second floor of the cancer center.

Radiation Therapy Permit Parking: Radiation therapy patients may be referred to permit-only parking spaces located in a surface lot on the corner of Michigan Street and Barnhill Drive. Travel on Michigan Street, turn right onto Barnhill Drive and immediately left into the lot. Please use the designated space only and display your permit on the car dashboard.