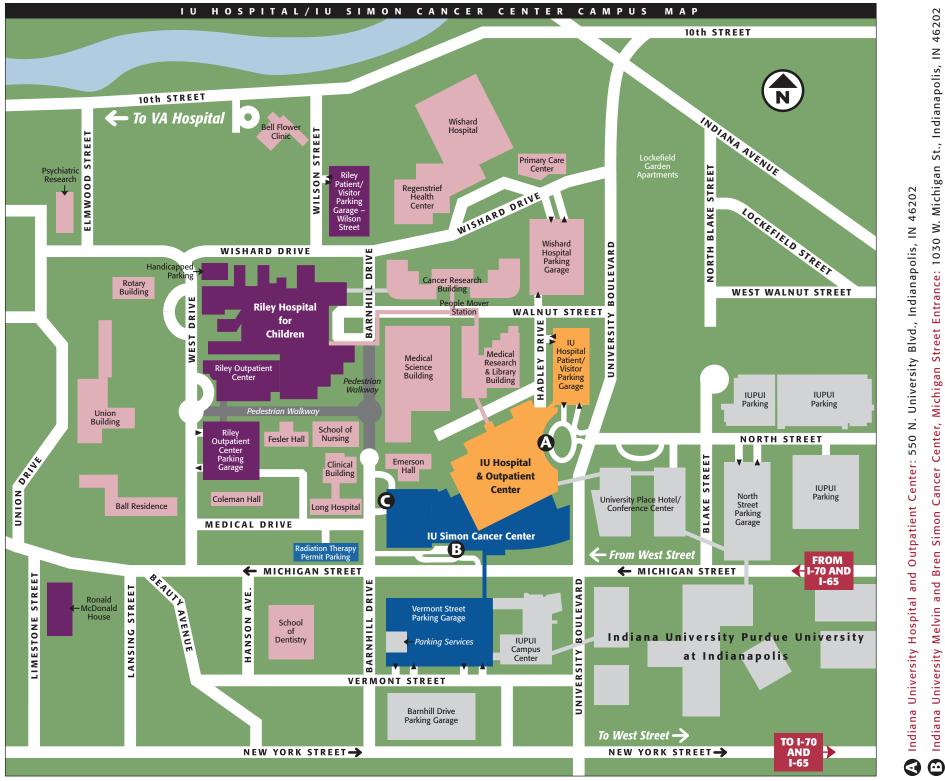

## PARKING OPTIONS FOR YOUR VISIT

Valet Parking: The most convenient way to park is to use Valet Parking, available at IU Hospital and both entrances of the IU Simon Cancer Center. You can enter the circular drive located at all sites, give the attendant your keys and receive a ticket. The attendant will park for you while you are in the building. The cost is a flat rate of \$5, and, please, NO tipping. IU Hospital Valet is located off of University Boulevard. IU Simon Cancer Center Valet is accessed at both the Michigan Street and Barnhill Drive entrances.

**IU Hospital Patient/Visitor Parking Garage:** This garage is attached to the IU Hospital and Outpatient Center and can be accessed from University Boulevard. After turning into the circular drive, make an immediate right into garage. This garage is frequently very busy between the hours of 9 a.m. to 2 p.m. If you cannot find a parking space, please notify attendant as you leave this garage and proceed to either Valet Parking or another nearby campus garage. North Street Parking Garage: You may turn east onto North Street off of University Boulevard to use this garage, located on the right, just beyond the University Place Hotel. The five-minute walk to the IU Hospital entrance can be made using North Street sidewalks or the covered skywalk connecting to the hotel's second floor. Parking spaces are usually available throughout the day in this garage.

Vermont Street Parking Garage: The garage is an option for patients/visitors who have appointments at the IU Simon Cancer Center. To locate this garage, go west on Michigan Street (one-way street), turn left on Barnhill Drive, left on Vermont Street and left into the garage. IU Simon Cancer Center has a number of reserved spaces on the third floor of the garage to accommodate patients. A skywalk connects that garage area to the second floor of the cancer center.

Radiation Therapy Permit Parking: Radiation therapy patients may be referred to permit-only parking spaces located in a surface lot on the corner of Michigan Street and Barnhill Drive. Travel on Michigan Street, turn right onto Barnhill Drive and immediately left into the lot. Please use the designated space only and display your permit on the car dashboard.